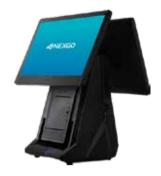

## **EF910** Smart ECR

Option 1:

Main screen 15.6" (For Cashier) + Secondary screen 15.6" (For Customer) Including Printer

Option 2:

Single screen 15.6" + 8 Digit LED Display