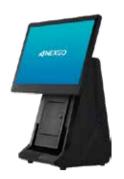

## **EF910** Smart ECR

Option 1:

Main screen 15.6" (For Cashier) + Secondary screen 15.6" (For Customer) Including Printer

Option 2:

Single screen 15.6" + 8 Digit LED Display