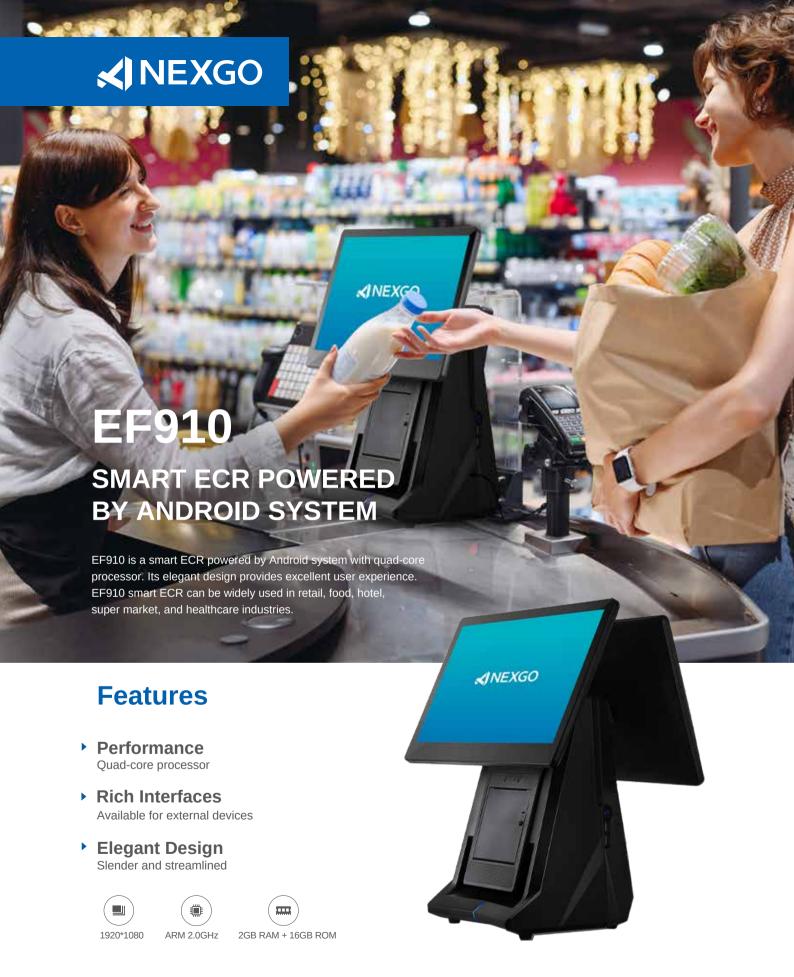

## **EF910** Smart ECR

Option 1:

Main screen 15.6" (For Cashier) + Secondary screen 15.6" (For Customer) Including Printer

Option 2:

Single screen 15.6" + 8 Digit LED Display